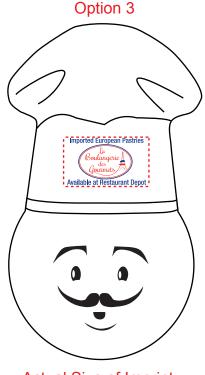

CAREFULLY REVIEW THE ARTWORK ATTACHED.

**Order#**: 125983

**Product:** Chef Mad Cap Stress Reliever

Item #: 1008-304739

Imprint Method: Pad Print on the Front of Hat - Red 485, Royal Blue 2748

NOTE: Because of the small imprint area, I split the text into 2 lines. I also made an adjustment to the logo to allow it to print a little larger. Please adivse me on how you would like to proceed.

Actual Size of Imprint
Dotted Lines Do Not Print

Actual Size of Imprint
Dotted Lines Do Not Print

Actual Size of Imprint
Dotted Lines Do Not Print