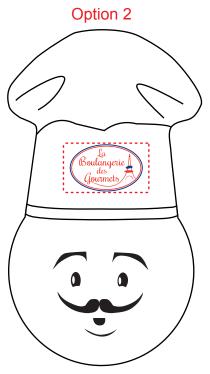

CAREFULLY REVIEW THE ARTWORK ATTACHED.

**Order#**: 125983

**Product:** Chef Mad Cap Stress Reliever

Item #: 1008-304739

Imprint Method: Pad Print on the Front of Hat - Red 485, Royal Blue 2748

NOTE: Because of the small imprint area, I split the text into 2 lines. I also made an adjustment to the logo to allow it to print a little larger. Please adivse me on how you would like to proceed.

Actual Size of Imprint
Dotted Lines Do Not Print

Actual Size of Imprint
Dotted Lines Do Not Print

Actual Size of Imprint
Dotted Lines Do Not Print