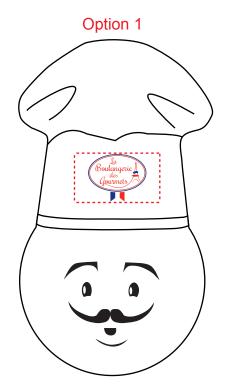

CAREFULLY REVIEW THE ARTWORK ATTACHED.

**Order#**: 125983

**Product:** Chef Mad Cap Stress Reliever

Item #: 1008-304739

Imprint Method: Pad Print on the Front of Hat - Red 485, Royal Blue 2748

NOTE: Because of the small imprint area, I split the text into 2 lines. I also made an adjustment to the logo to allow it to print a little larger. Please adivse me on how you would like to proceed.

Actual Size of Imprint
Dotted Lines Do Not Print

Actual Size of Imprint
Dotted Lines Do Not Print

Actual Size of Imprint
Dotted Lines Do Not Print