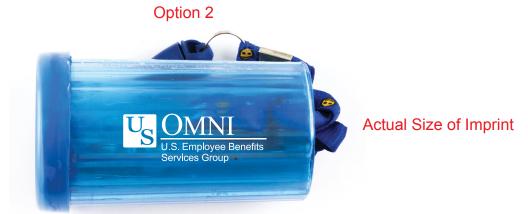

Order#:125981Product:Light Up Air BlasterItem #:1092-305974Imprint Method:Screen Print on the Side of Light Blaster - White

Option 1 - Original

Note from the manufacturer:

Tagline below OMNI will fill and could be hard to read, can we put it on 2 lines?

I split the tagline into two lines as suggested by the manufacturer.