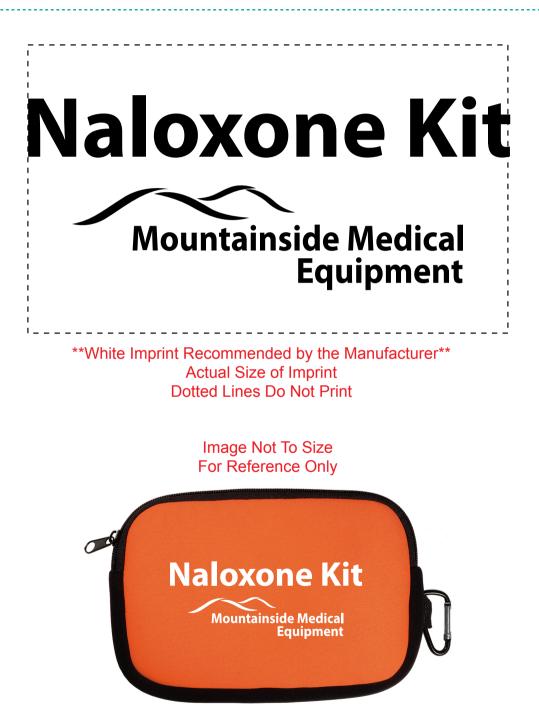

Order#: 125979 Product: Neoprene Accessory Pouch - Orange (300 Pieces) Item #: 1097-303920 Imprint Method: Heat Transfer on the First Side - White