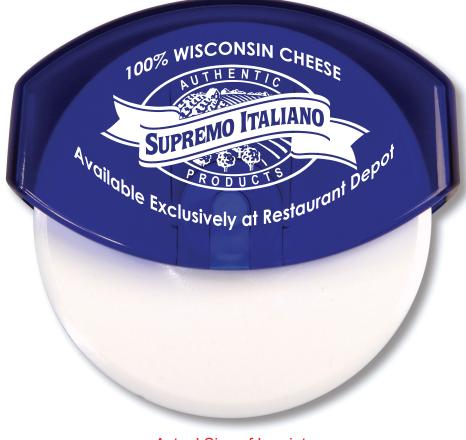

Order#: 125967 Product: Easy Pizza Cutter - Translucent Blue Item #: 1024-101976 Imprint Method: Pad Print on the FrontTop - White

Actual Size of Imprint Dotted Lines Do Not Print