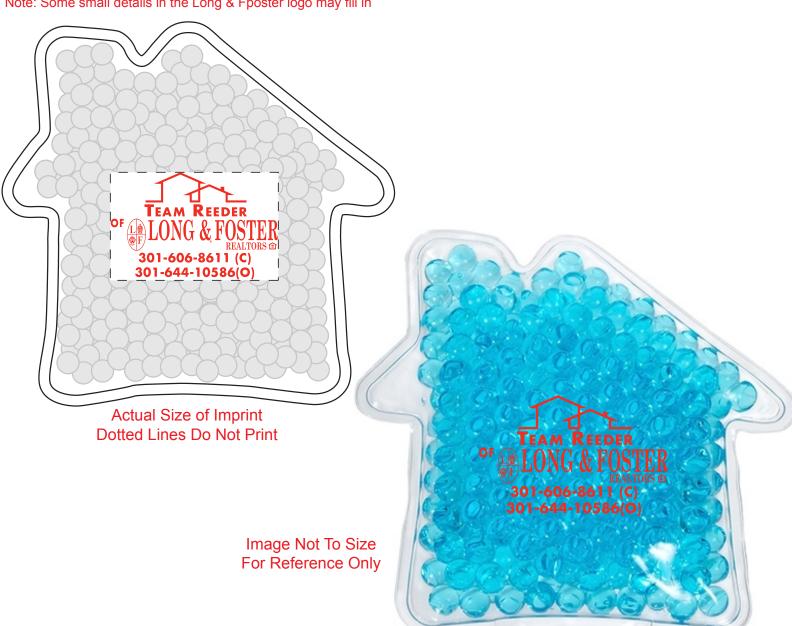

## Order#: 125951 **Product:** House Hot/Cold Pack Item #: 1008-312165 Imprint Method: Screen Print on the Front - Red 485

\_\_\_\_\_

Note: Some small details in the Long & Fposter logo may fill in