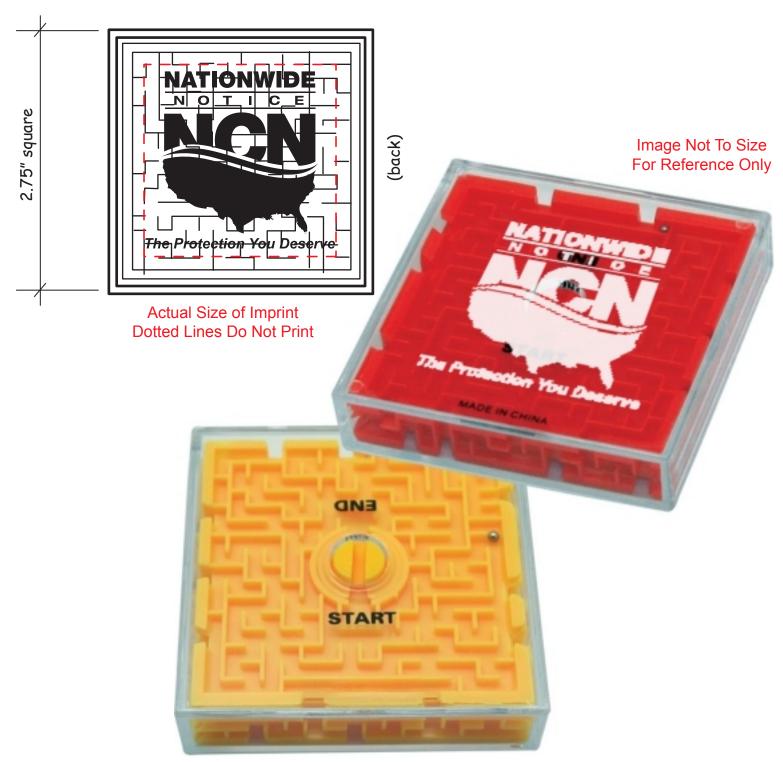

CAREFULLY REVIEW THE ARTWORK ATTACHED.

Order#: 125954

**Product: 2 Sided Maze Puzzle** 

Item #: 1364-308134

Imprint Method: Screen Print on the Back - White

## \*\*\*IMPORTANT INFORMATION\*\*\* (PLEASE READ)

Please proof carefully for spelling errors, omissions, and layout accuracy. It is your responsibility to correct any errors. Garrett Specialties assumes no responsibility for errors after a proof has been authorized to print. Please note changes or revisions to your proof from your original instructions may cause revision in your ship date. Delays in paper proof approval also may require a change in your schedule ship dates. Occasionally, some fax machines may distort the image. Please pay close attention to numbers.

It is imperative that you view your e-proof and submit your approval and/or changes promptly to maintain your anticipated delivery date.

Please keep in mind that this virtual proof is not a printed sample of your artwork on our product. The size and placement of the artwork may vary from this proof when actually printed on the product. Carefully review the attached proof for verification of copy & layout.

Due to inherent technical differences in color monitors, the imprint colors and product colors depicted in the attached proof will not resemble those in the final product. We make every effort to match requested custom colors, but cannot guarantee a 100% exact match. Imprints are applied using pad or screen inks. These inks are hand mixed as close as possible to the requested color but may vary 2 to 4 shades. For this reason an exact PMS match cannot be guaranteed.