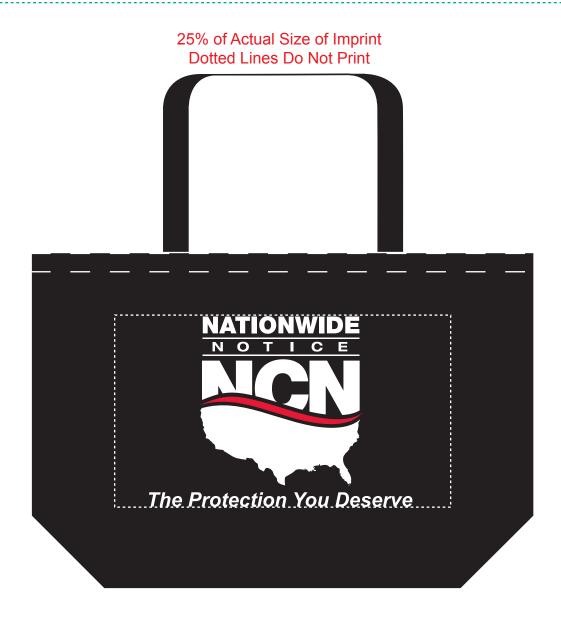

CAREFULLY REVIEW THE ARTWORK ATTACHED.

Order#: 125954

**Product:** Magnolia Large Polypropylene Convention Tote Bag

**Item #**: 1206-104742

Imprint Method: Screen Print on the Front - White, Red 186

## \*\*\*IMPORTANT INFORMATION\*\*\* (PLEASE READ)

Please proof carefully for spelling errors, omissions, and layout accuracy. It is your responsibility to correct any errors. Garrett Specialties assumes no responsibility for errors after a proof has been authorized to print. Please note changes or revisions to your proof from your original instructions may cause revision in your ship date. Delays in paper proof approval also may require a change in your schedule ship dates. Occasionally, some fax machines may distort the image. Please pay close attention to numbers.

It is imperative that you view your e-proof and submit your approval and/or changes promptly to maintain your anticipated delivery date.

Please keep in mind that this virtual proof is not a printed sample of your artwork on our product. The size and placement of the artwork may vary from this proof when actually printed on the product. Carefully review the attached proof for verification of copy & layout.

Due to inherent technical differences in color monitors, the imprint colors and product colors depicted in the attached proof will not resemble those in the final product. We make every effort to match requested custom colors, but cannot guarantee a 100% exact match. Imprints are applied using pad or screen inks. These inks are hand mixed as close as possible to the requested color but may vary 2 to 4 shades. For this reason an exact PMS match cannot be guaranteed. Your order is ON HOLD until we receive an approval from you in reference to your artwork.