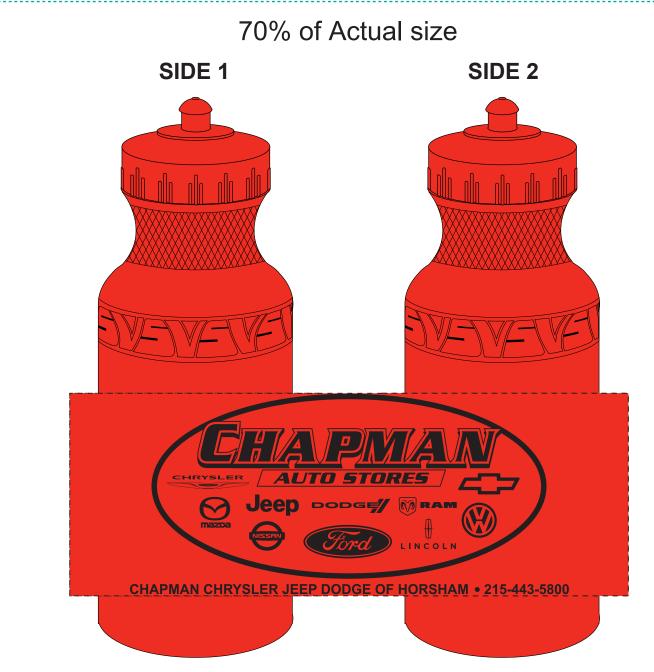

Order#: 125953 Product: 21 oz Super Value Bike Bottle-BPA Free Item #: 1206-100731 Imprint Method: Screen Print on the Wraparound - Black