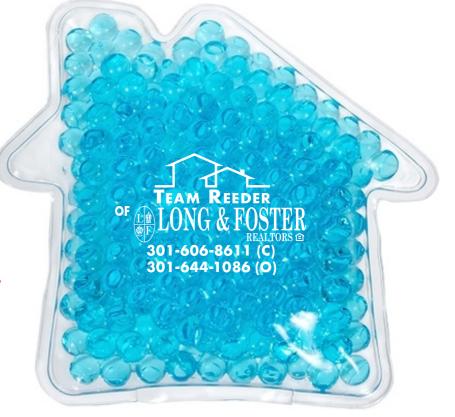

CAREFULLY REVIEW THE ARTWORK ATTACHED.

Order#: 125951

**Product:** House Hot/Cold Pack

**Item #**: 1008-312165

Imprint Method: Screen Print on the Front - Red 485

301-644-1086 (O

NOTE: The manufacturer is concerned that the red imprint will not show up well on the product. They have recommended using white imprint. Please advise which imprint color you would like to proceed with in production.

Image Not To Size
For Reference Only