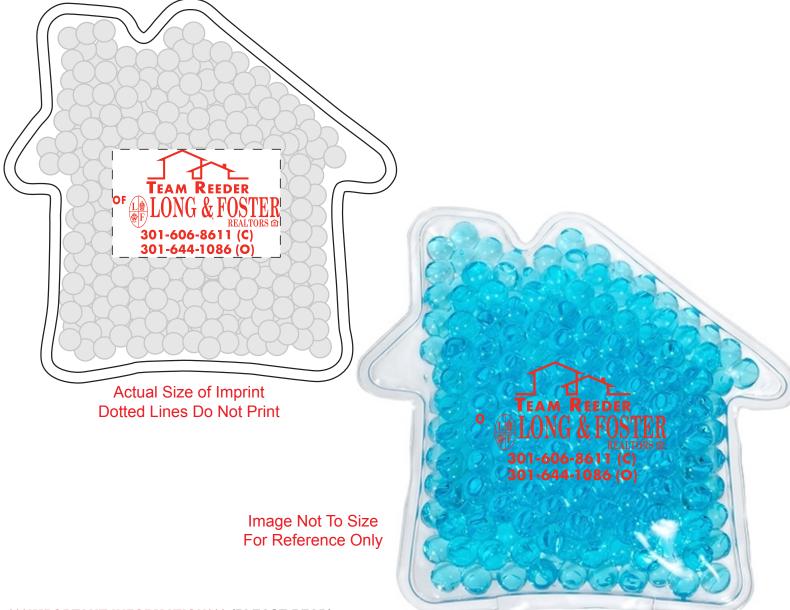

CAREFULLY REVIEW THE ARTWORK ATTACHED.

Order#: 125951

**Product:** House Hot/Cold Pack

Item #: 1008-312165

Imprint Method: Screen Print on the Front - Red 485

Note: Some small details in the Long & Foster logo may fill in