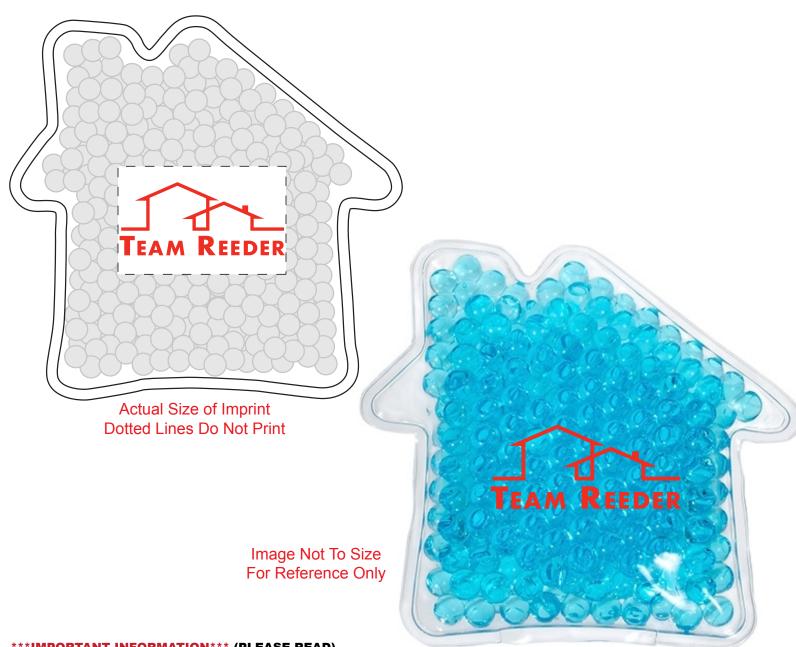

CAREFULLY REVIEW THE ARTWORK ATTACHED.

Order#: 125951

**Product:** House Hot/Cold Pack

Item #: 1008-312165

Imprint Method: Screen Print on the Front - Red 485

It is imperative that you view your e-proof and submit your approval and/or changes promptly to maintain your anticipated delivery date.

Please keep in mind that this virtual proof is not a printed sample of your artwork on our product. The size and placement of the artwork may vary from this proof when actually printed on the product. Carefully review the attached proof for verification of copy & layout.