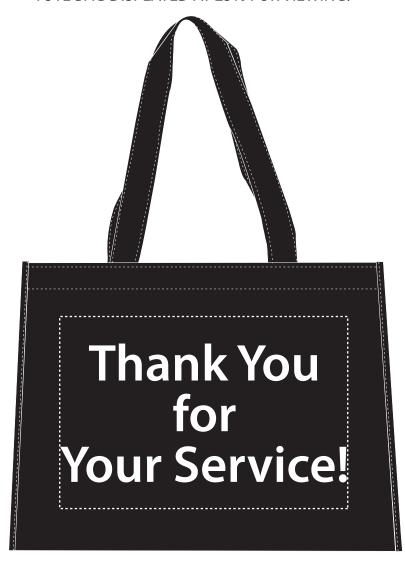

CAREFULLY REVIEW THE ARTWORK ATTACHED.

Order#: 125945

**Product:** Tropic Breeze Tote Bag - Black

**Item #**: 1008-305966

Imprint Method: Screen Print on the Front - White

\*\*\*TOTE BAG DISPLAYED AT 25% FOR VIEWING.\*\*\*