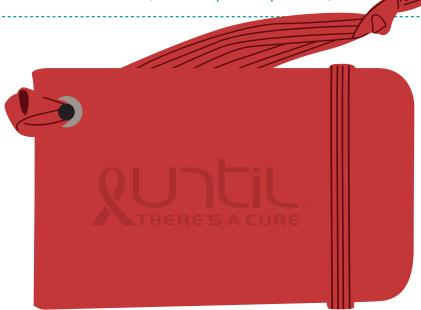

Order#: 125939

Product: Tuscany™ Luggage Tag - Red

Item #: 1097-312224

"for measurement only - logo will be imprinted center position on item (see template layout)" Artwork shown @ 100%

**Dotted line is for FPO (FOR POSITION ONLY)** to show imprint area