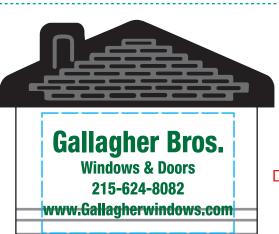

CAREFULLY REVIEW THE ARTWORK ATTACHED.

Order#: 125937

**Product:** House Power Clip - White

Item #: 1205-104193

Imprint Method: Screen Print on the Front Center (Below Grip) - Dark Green 349

Actual Size of Imprint
Dotted Lines Do Not Print

## Gallagher Bros.

Windows & Doors 215-624-8082 www.Gallagherwindows.com

Image Not To Size For Reference Only