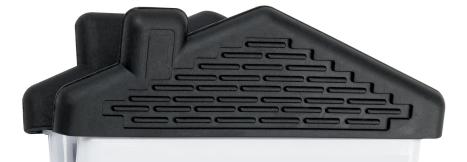

CAREFULLY REVIEW THE ARTWORK ATTACHED.

Order#: 125937

**Product:** House Power Clip - White

Item #: 1205-104193

Imprint Method: Screen Print on the Front Center (Below Grip) - Dark Green 349

Actual Size of Imprint
Dotted Lines Do Not Print