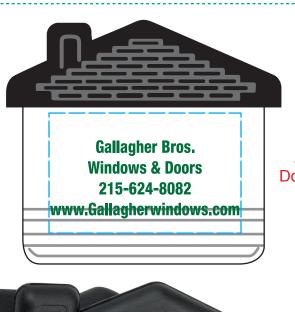

**CAREFULLY REVIEW THE ARTWORK ATTACHED.** 

Order#: 125937 Product: House Power Clip - White Item #: 1205-104193 Imprint Method: Screen Print on the Front Center (Below Grip) - Dark Green 349

Actual Size of Imprint Dotted Lines Do Not Print

www.Gallagherwindows.com

Image Not To Size For Reference Only