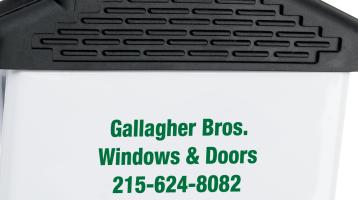

**CAREFULLY REVIEW THE ARTWORK ATTACHED.** 

Order#: 125937 Product: House Power Clip - White Item #: 1205-104193 Imprint Method: Screen Print on the Front Center (Below Grip) - Dark Green 349

Actual Size of Imprint Dotted Lines Do Not Print

www.Gallagherwindows.com

Image Not To Size For Reference Only