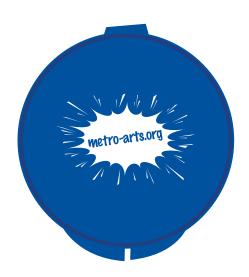

**Order#**: 125933

**Product:** Earbud Pocket Pack - Blue

**Item #**: 1097-310433

Imprint Method: Screen Print on the Cover - White