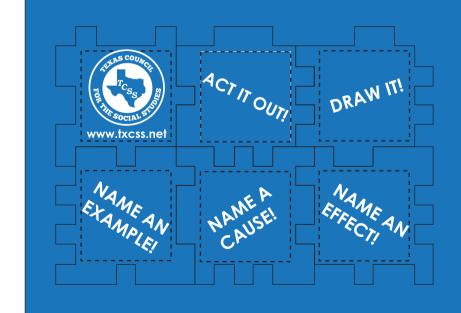

eProo

Order#: 125918 Product: Foam Puzzle Cube - Blue (250 Pcs), Red (250 Pcs) Item #: 1064-100591 Imprint Method: Pad Print on the All Six Sides - White

## Actual Size of Imprint Dotted Lines Do Not Print