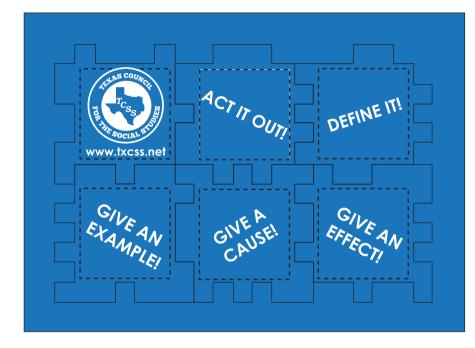

eProof

Order#: 125918 Product: Foam Puzzle Cube - Blue (250 Pcs), Red (250 Pcs) Item #: 1064-100591 Imprint Method: Pad Print on the All Six Sides - White

Option 1

Actual Size of Imprint Dotted Lines Do Not Print

Option 2