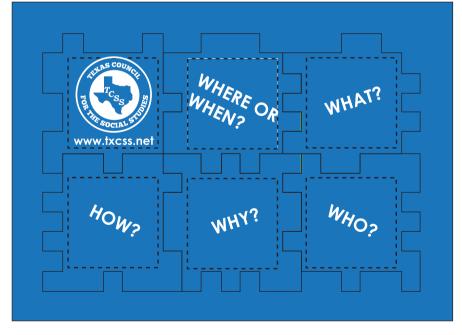

Order#: 125918 Product: Foam Puzzle Cube - Blue (250 Pcs), Red (250 Pcs) Item #: 1064-100591 Imprint Method: Pad Print on the All Six Sides - White

Actual Size of Imprint Dotted Lines Do Not Print

Actual Size of Imprint Dotted Lines Do Not Print