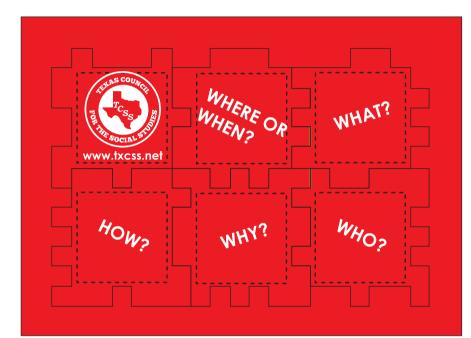

Order#: 125918 Product: Foam Puzzle Cube - Blue (250 Pcs), Red (250 Pcs) Item #: 1064-100591 Imprint Method: Pad Print on the All Six Sides - White

Actual Size of Imprint Dotted Lines Do Not Print

Actual Size of Imprint Dotted Lines Do Not Print