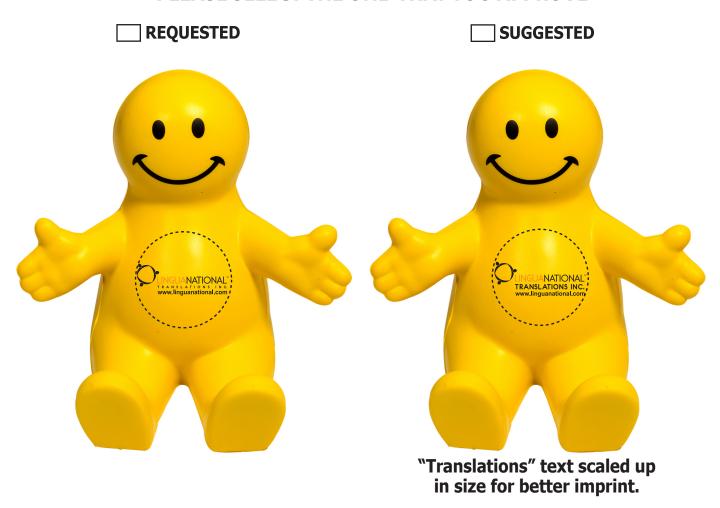

## Note from the manufacturer:

"TRANSLATIONS INC." will not be legible. Please see suggested layout. PLEASE SELECT THE ONE THAT YOU APPROVE