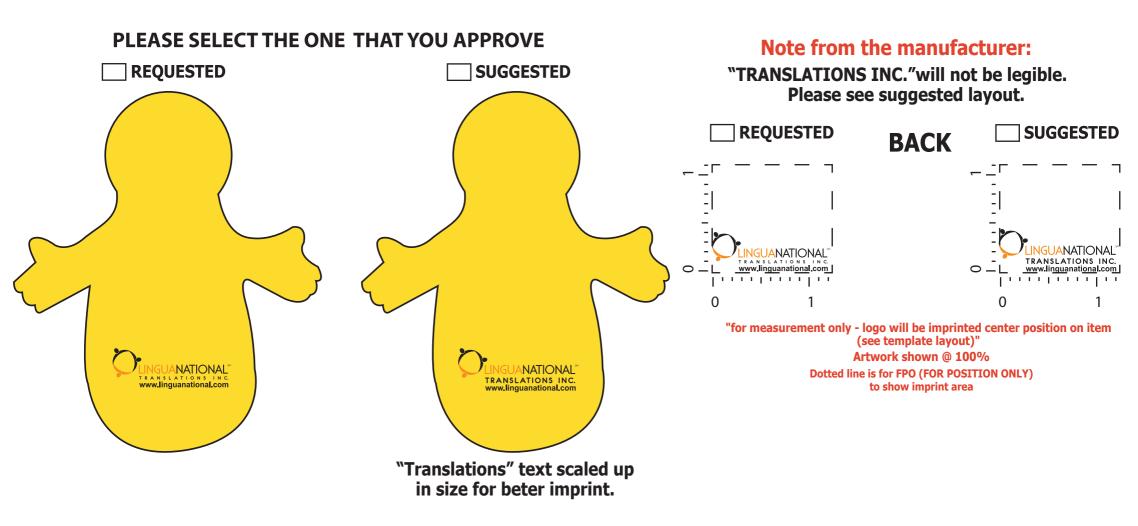

Order#:125917Product:Smiley Guy Mobile Device Holder - YellowItem #:1097-307240Imprint Method:Pad Print on the On Back - Black, Orange 021

## **\*\*\*IMPORTANT INFORMATION\*\*\* (PLEASE READ)**

Please proof carefully for spelling errors, omissions, and layout accuracy. It is your responsibility to correct any errors. Garrett Specialties assumes no responsibility for errors after a proof has been authorized to print. Please note changes or revisions to your proof from your original instructions may cause revision in your ship date. Delays in paper proof approval also may require a change in your schedule ship dates. Occasionally, some fax machines may distort the image. Please pay close attention to numbers.

It is imperative that you view your e-proof and submit your approval and/or changes promptly to maintain your anticipated delivery date.

Please keep in mind that this virtual proof is not a printed sample of your artwork on our product. The size and placement of the artwork may vary from this proof when actually printed on the product. Carefully review the attached proof for verification of copy & layout.