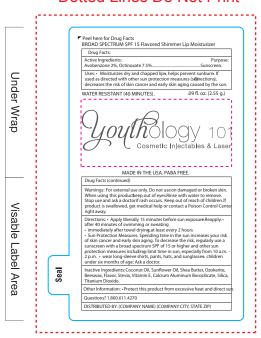

CAREFULLY REVIEW THE ARTWORK ATTACHED.

Order#: 125910

Product: DivaZ SPF 15 Shimmer Lip Balm in SkinnyTube - Asorted Flavors

Item #: 1250-301498

Imprint Method: 4 Color Process on the Label

## Actual Size of Imprint **Dotted Lines Do Not Print**

**FLAVORED** 

Image Not To Size For Reference Only

## \*\*\*IMPORTANT INFORMATION\*\*\* (PLEASE READ)

Please proof carefully for spelling errors, omissions, and layout accuracy. It is your responsibility to correct any errors. Garrett Specialties assumes no responsibility for errors after a proof has been authorized to print. Please note changes or revisions to your proof from your original instructions may cause revision in your ship date. Delays in paper proof approval also may require a change in your schedule ship dates. Occasionally, some fax machines may distort the image. Please pay close attention to numbers.