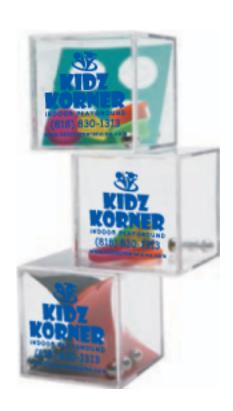

Customer Service E-mail: service@garrettspecialties.com

**Order#**: 125909

**Product:** Assorted Style Cube Puzzles

Item #: 1280-301067

Imprint Method: Screen Print on the Cube - Reflex Blue

Actual Size of Imprint
Dotted Lines Do Not Print

Graphic is for placement only.