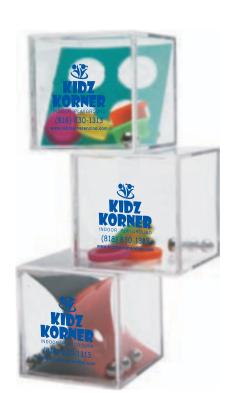

**Order#**: 125909

**Product:** Assorted Style Cube Puzzles

**Item #**: 1280-301067

Imprint Method: Screen Print on the Cube - Reflex Blue

Actual Size of Imprint
Dotted Lines Do Not Print

Graphic is for placement only.