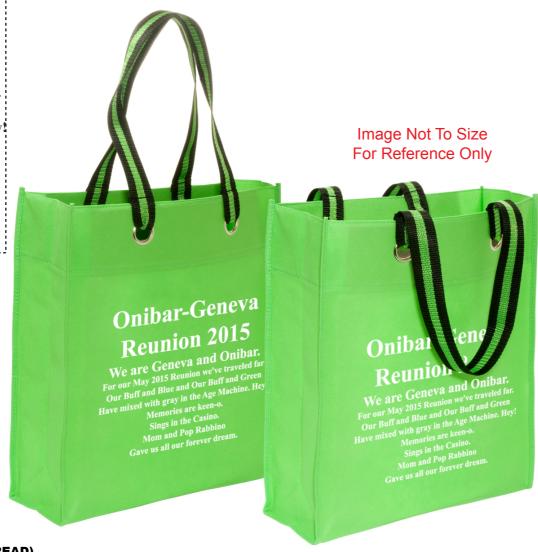

**CAREFULLY REVIEW THE ARTWORK ATTACHED.** 

Order#: 125908

Product: Designer Non-Woven Docksider Tote - 80GSM - Lime Green

**Item #**: 1097-305549

Imprint Method: Silkscreen on the Side 1 - White

## Onibar-Geneva Reunion 2015

We are Geneva and Onibar.

For our May 2015 Reunion we've traveled far. Our Buff and Blue and Our Buff and Green Have mixed with gray in the Age Machine. Hey

Memories are keen-o.
Sings in the Casino.
Mom and Pop Rabbino
Gave us all our forever dream.