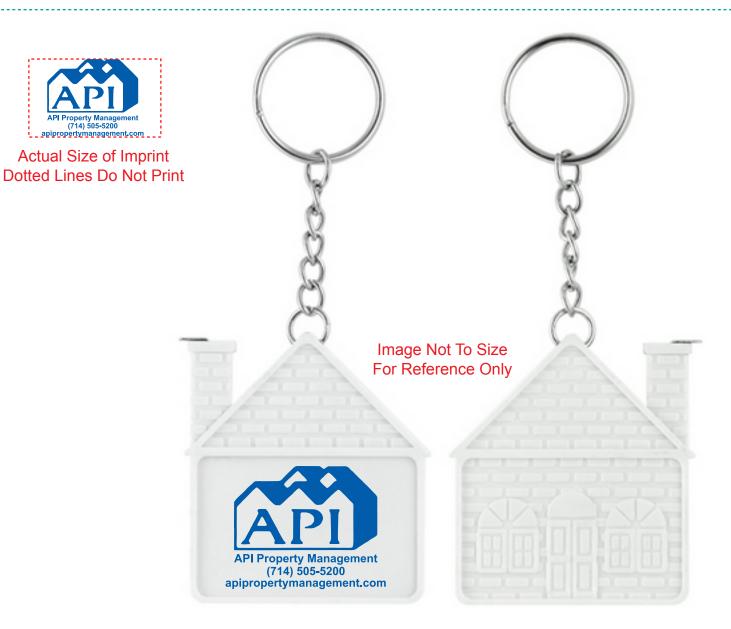

Order#: 125905 Product: HouseTape Key Rule Item #: 1215-104417 Imprint Method: Screen Imprint on the Front - Blue 286