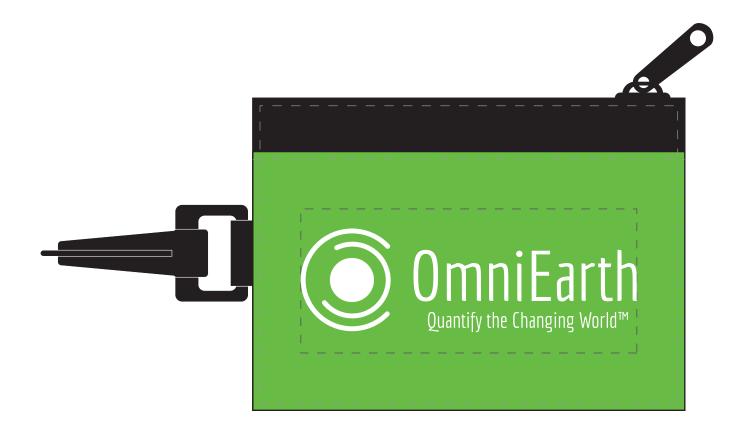

Order#:125904Product:Mobile Tech Earbud Kit - Lime GreenItem #:1016-312889Imprint Method:Screen Print on the Opposite of Window - White

Actual Size of Imprint Dotted Lines Do Not Print