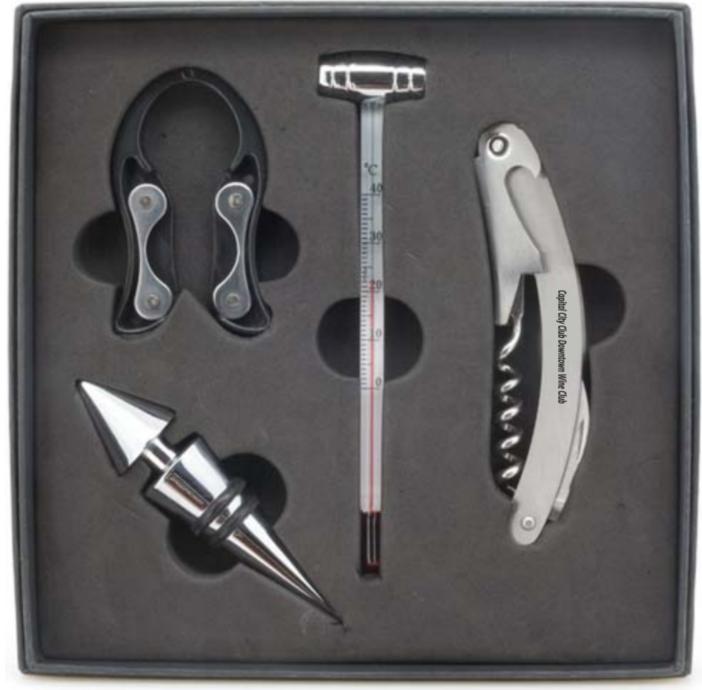

CAREFULLY REVIEW THE ARTWORK ATTACHED.

Order#: 125897

**Product:** Corkscrew Wine Set

**Item #**: 1101-309037

Imprint Method: Laser Engraved on the Corkscrew

Capital City Club Downtown Wine Club

Actual Size of Imprint **Dotted Lines Do Not Print** 

Image Not To Size For Reference Only

NOTE: The color of your laser engraved artwork will depend on the nature of the item and it's material.