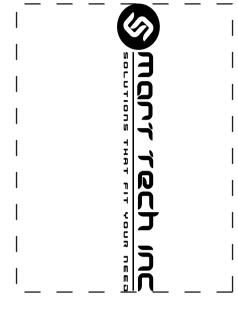

CAREFULLY REVIEW THE ARTWORK ATTACHED.

**Order#:** 125893

**Product:** Fold 'N Close Notebook - Translucent Black

Item #: 1097-300600

Imprint Method: Pad Print on the Front Side - White

## Option 1 Option 2

Actual Size of Imprint
Dotted Lines Do Not Print

Image Not To Size For Reference Only