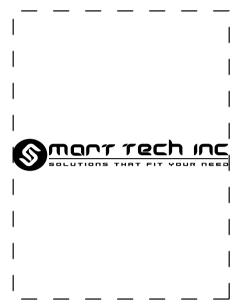

CAREFULLY REVIEW THE ARTWORK ATTACHED.

**Order#:** 125893

**Product:** Fold 'N Close Notebook - Translucent Black

Item #: 1097-300600

Imprint Method: Pad Print on the Front Side - White

## Option 1 Option 2

Actual Size of Imprint
Dotted Lines Do Not Print

Image Not To Size For Reference Only