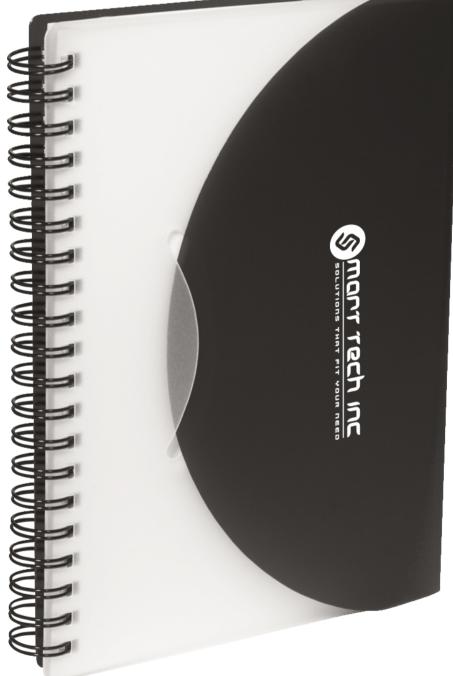

CAREFULLY REVIEW THE ARTWORK ATTACHED.

**Order#:** 125893

**Product:** Fold 'N Close Notebook - Translucent Black

Item #: 1097-300600

Imprint Method: Pad Print on the Front Side - White