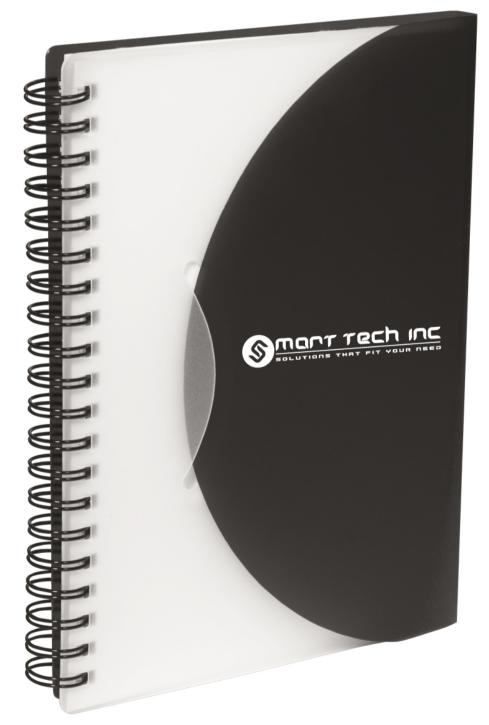

CAREFULLY REVIEW THE ARTWORK ATTACHED.

**Order#:** 125893

**Product:** Fold 'N Close Notebook - Translucent Black

Item #: 1097-300600

Imprint Method: Pad Print on the Front Side - White