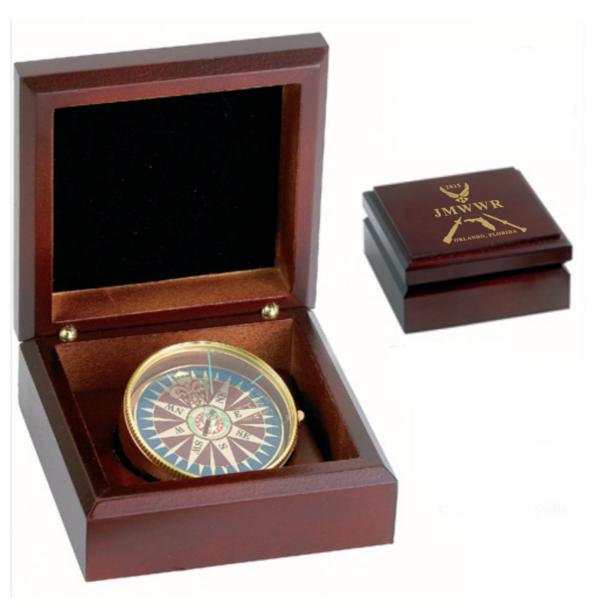

**Order#**: 125891

**Product:** Mahogany Wood Desk Compass

Item #: 1032-104962

**Imprint Method**: Laser Engraved on the Top of Box

Actual Size of Imprint
Dotted Lines Do Not Print

## \*\*\*IMPORTANT INFORMATION\*\*\* (PLEASE READ)

Please proof carefully for spelling errors, omissions, and layout accuracy. It is your responsibility to correct any errors. Garrett Specialties assumes no responsibility for errors after a proof has been authorized to print. Please note changes or revisions to your proof from your original instructions may cause revision in your ship date. Delays in paper proof approval also may require a change in your schedule ship dates. Occasionally, some fax machines may distort the image. Please pay close attention to numbers.

It is imperative that you view your e-proof and submit your approval and/or changes promptly to maintain your anticipated delivery date.

Please keep in mind that this virtual proof is not a printed sample of your artwork on our product. The size and placement of the artwork may vary from this proof when actually printed on the product. Carefully review the attached proof for verification of copy & layout.

Due to inherent technical differences in color monitors, the imprint colors and product colors depicted in the attached proof will not resemble those in the final product. We make every effort to match requested custom colors, but cannot guarantee a 100% exact match. Imprints are applied using pad or screen inks. These inks are hand mixed as close as possible to the requested color but may vary 2 to 4 shades. For this reason an exact PMS match cannot be guaranteed. Your order is ON HOLD until we receive an approval from you in reference to your artwork.