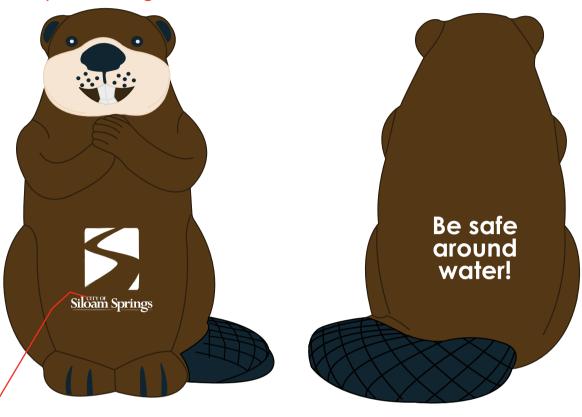

Order#: 125882

**Product:** Beaver Stress Reliever

**Item #**: 1008-304767

Imprint Method: Pad Print on the Front, Pad Print on the Back - Top - White

## Option 1: Original

Note from the manufacturer: PLEASE NOTE: THE SMALLER TEXT/ ELEMENTS IN THE LOGO WILL FILL IN WHEN PRINTED AT THE IMPRINT SIZE. I RECOMMEND REMOVING, OR INCREASING. PLEASE ADVISE.

Option 2: I increased the size of the text "City of" to reach our minimum text pt size and prevent the letters filling in.