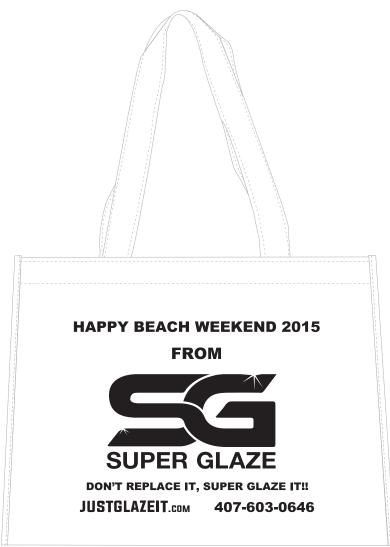

Order#: 125879 Product: Tropic Breeze Tote Bag - White Item #: 1008-305966 Imprint Method: Screen Print on the Front - Black