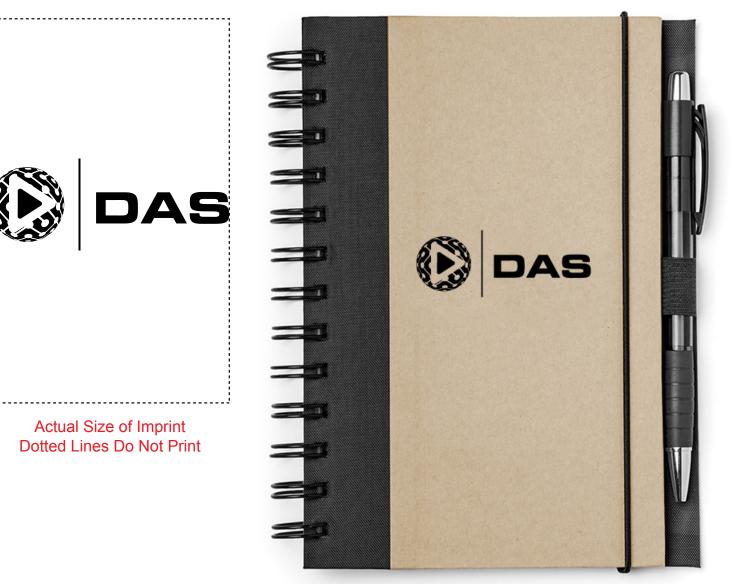

Order#:125874Product:Recycled Color Spine Spiral Notebook - Brown/BlackItem #:1087-106192Imprint Method:Screen Print on the Front - Black

Image Not To Size For Reference Only