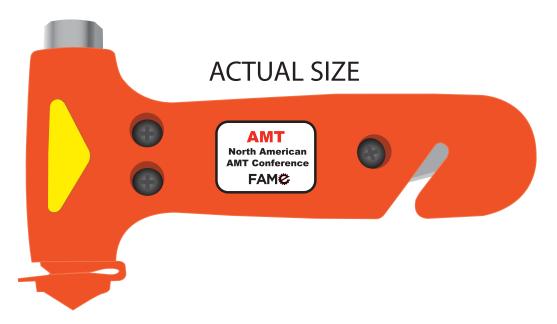

Order#: 125871

Product: Vehicle EscapeTool
Item #: 1008-310401

Imprint Method: Screen Print on the Handle (Front) - Black, Brown 4975, Red 485, White

## \*\*\*INCREASED ARTWORK TO MAXIMUM IMPRINT SIZE. PLEASE ADVISE BEFORE APPROVAL OF ORDER.\*\*\*

200%