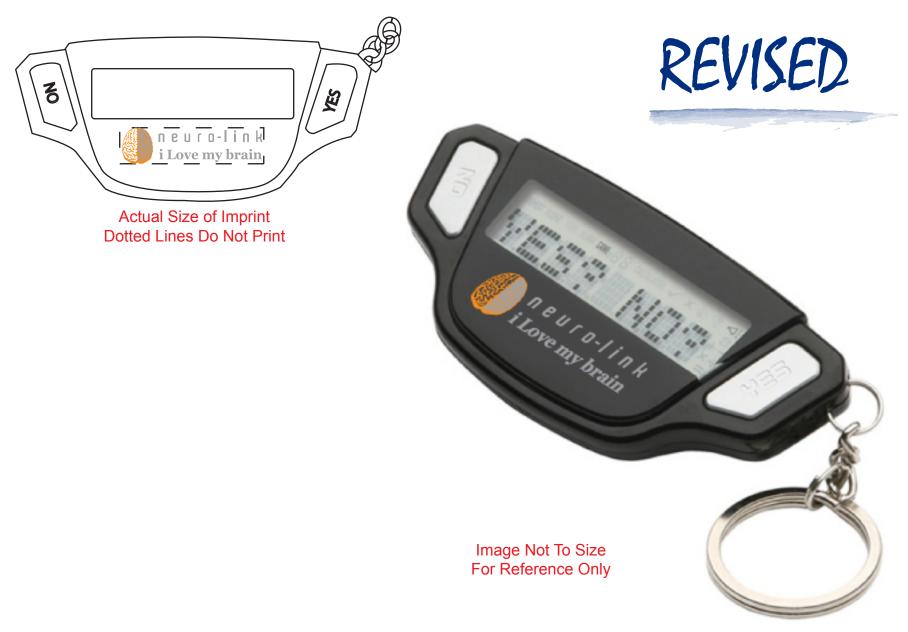

## Order#: 125868 Product: Brain Fitness Math Game Item #: 1008-305073 t Mathad: Pad Print on the Front Polow

Imprint Method: Pad Print on the Front Below Screen - Coole Grey 8, Orange 021