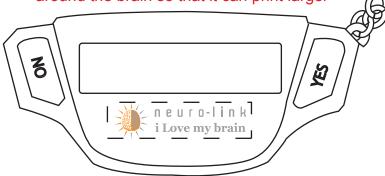

## Option 2

Please note: Some small details in the brain may still fill in. I recommed removing the triangles around the brain so that it can print larger

Actual Size of Imprint
Dotted Lines Do Not Print