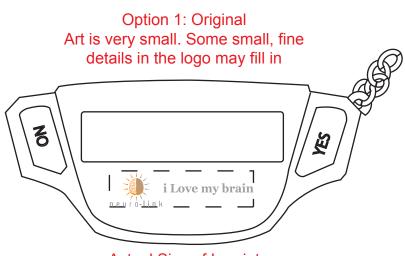

CAREFULLY REVIEW THE ARTWORK ATTACHED.

Order#: 125868

**Product:** Brain Fitness Math Game

Item #: 1008-305073

Imprint Method: Pad Print on the Front Below Screen - Coole Grey 8, Orange 021

Actual Size of Imprint
Dotted Lines Do Not Print