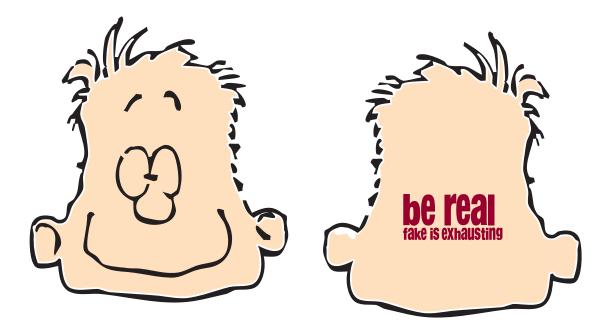

Order#:125866Product:Happy Mood Dude™ Stress RelieverItem #:1097-100849Imprint Method:Pad Print on the Back Side - Burgundy 202

## Artwork shown @ 100% Dotted line is for FPO (FOR POSITION ONLY) to show imprint area