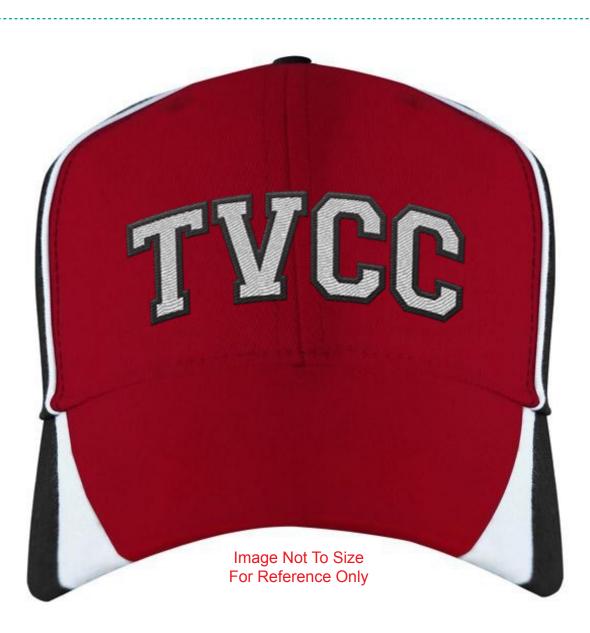

CAREFULLY REVIEW THE ARTWORK ATTACHED.

Order#: 125859

Product: Tri-Color Cap - Red/White/Black

Item #: 1039-312770

Imprint Method: Embroidery on the Front - Black, White

It is imperative that you view your e-proof and submit your approval and/or changes promptly to maintain your anticipated delivery date.

Please keep in mind that this virtual proof is not a printed sample of your artwork on our product. The size and placement of the artwork may vary from this proof when actually printed on the product. Carefully review the attached proof for verification of copy & layout.

Due to inherent technical differences in color monitors, the imprint colors and product colors depicted in the attached proof will not resemble those in the final product. We make every effort to match requested custom colors, but cannot guarantee a 100% exact match. Imprints are applied using pad or screen inks. These inks are hand mixed as close as possible to the requested color but may vary 2 to 4 shades. For this reason an exact PMS match cannot be guaranteed. Your order is ON HOLD until we receive an approval from you in reference to your artwork.