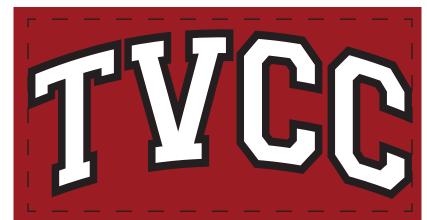

CAREFULLY REVIEW THE ARTWORK ATTACHED.

Order#: 125859

Product: Tri-Color Cap - Red/White/Black

Item #: 1039-312770

Imprint Method: Embroidery on the Front - Black, White

## Red background represents hat color. It does not print.

Actual Size of Imprint
Dotted Lines Do Not Print