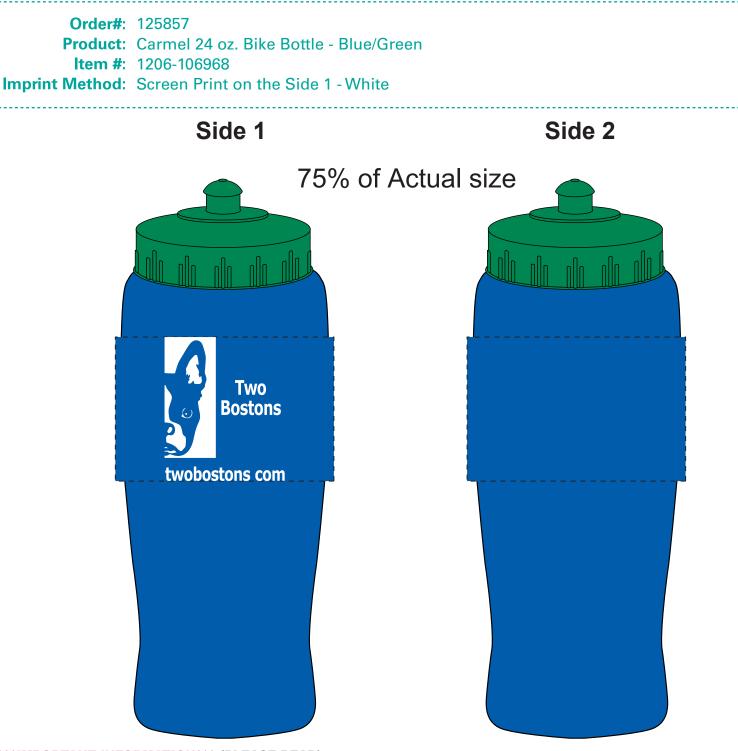

## eProof

2 Split Rock Drive Suite 11, Cherry Hill, NJ 08003 Telephone: 1-856 424-4818 or 1-800 320-1510 Fax: 1-856 424-5269 Hours of Operation: 9:00 - 5:30 pm Eastern, M - F Customer Service E-mail: service@garrettspecialties.com