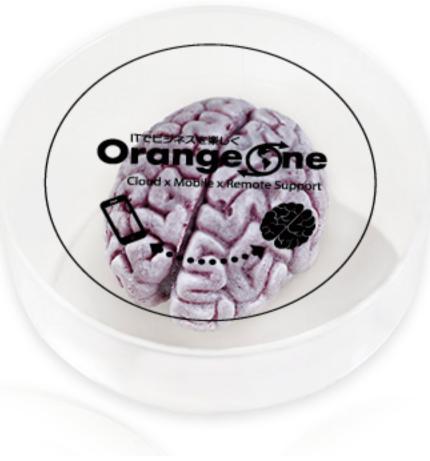

CAREFULLY REVIEW THE ARTWORK ATTACHED.

**Order#**: 125855

**Product:** Splatter Brain in a Dish

**Item #**: 1010-108135

Imprint Method: Screen Print on the Lid/Top - Black

Actual Size of Imprint **Dotted Lines Do Not Print** 

Image Not To Size For Reference Only