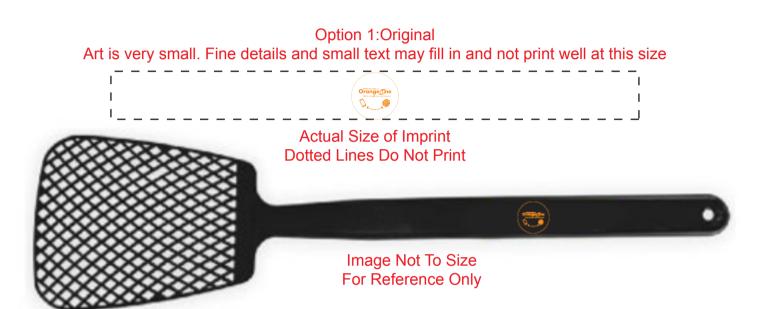

CAREFULLY REVIEW THE ARTWORK ATTACHED.

**Order#**: 125855

**Product:** Flyswatter - Black **Item #**: 1116-101213

Imprint Method: Hot Stamp on the Handle - Orange 021