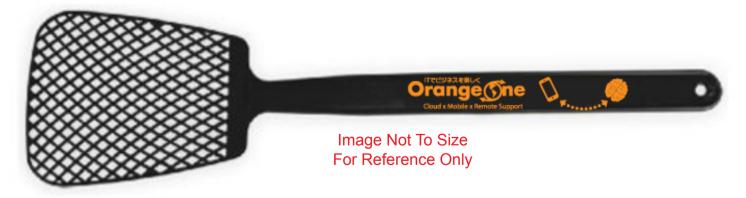

### Option 2

I removed the circle and adjusted the orientation to make the logo larger and fill up the imprint area.

Actual Size of Imprint **Dotted Lines Do Not Print** 