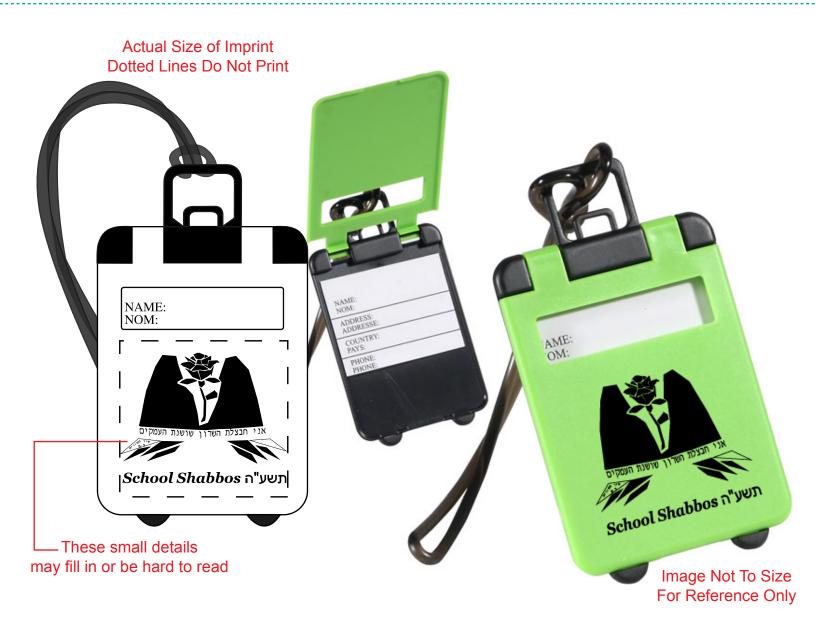

CAREFULLY REVIEW THE ARTWORK ATTACHED.

Order#: 125854

**Product**: TravelTote LuggageTag - Lime Green

**Item #**: 1008-304519

Imprint Method: Screen Print on the Front Side - Black

It is imperative that you view your e-proof and submit your approval and/or changes promptly to maintain your anticipated delivery date.

Please keep in mind that this virtual proof is not a printed sample of your artwork on our product. The size and placement of the artwork may vary from this proof when actually printed on the product. Carefully review the attached proof for verification of copy & layout.