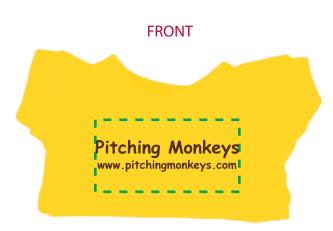

**Order#**: 125849

**Product:** Monkey Wild Bunch Animals -T Shirt Yellow

Item #: 1039-303700

Imprint Method: Screen Print on the Shirt (Center) - Brown 476

Please note: There was no change to the artwork itself. Imprint color was changed from Brown 4625 to the Brown 476C (the manufacturer's stock brown) to avoid an additional PMS color match charge.

Imprint shown @ 75%