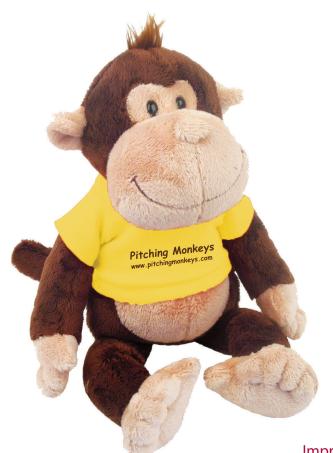

**Order#**: 125849

**Product:** Monkey Wild Bunch Animals -T Shirt Yellow

Item #: 1039-303700

Imprint Method: Screen Print on the Shirt (Center) - Brown 476

Please note: There was no change to the artwork itself. Imprint color was changed from Brown 4625 to the Brown 476C (the manufacturer's stock brown) to avoid an additional PMS color match charge.