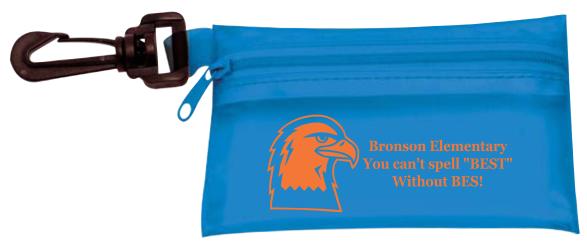

CAREFULLY REVIEW THE ARTWORK ATTACHED.

Order#: 125848

**Product:** Translucent Zipper Pouch with Plastic Hook - Royal

Item #: 1016-309867

**Imprint Method:** Screen Print on the Front - Orange 172

Option 1

Actual Size of Imprint
Dotted Lines Do Not Print

Actual Size of Imprint
Dotted Lines Do Not Print

Image Not To Size For Reference Only