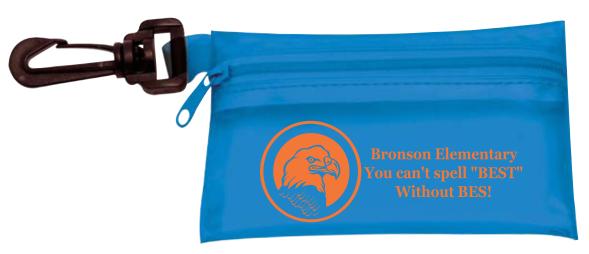

CAREFULLY REVIEW THE ARTWORK ATTACHED.

Order#: 125848

**Product:** Translucent Zipper Pouch with Plastic Hook - Royal

Item #: 1016-309867

**Imprint Method:** Screen Print on the Front - Orange 172

Option 1

Actual Size of Imprint
Dotted Lines Do Not Print

Actual Size of Imprint
Dotted Lines Do Not Print

Image Not To Size For Reference Only