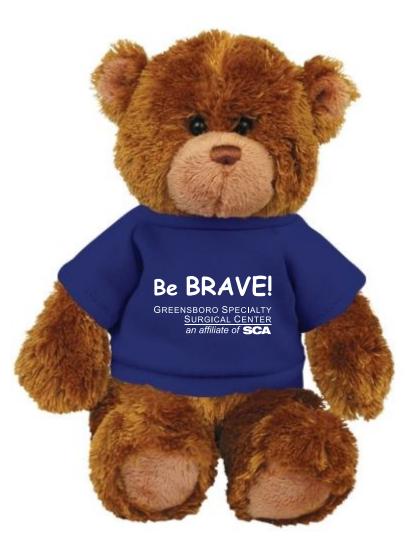

Order#: 124101

Product: Sebastian Teddy Bear-Gund - Royal T-Shirt

Item #: 1039-303494

Imprint Method: Screen Print on the Shirt (Center) - White

Actual Size of Imprint
Dotted Lines Do Not Print
2W x 1H

Be BRAVE!

GREENSBORO SPECIALTY

SURGICAL CENTER

Small text enlarged for legiblity.

an affiliate of SCA

Image Not To Size For Reference Only