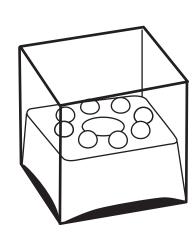

Order#: 125830

**Product:** Mind Teaser Puzzles

Item #: 1364-308133

Imprint Method: Screen Print on the Side - Black