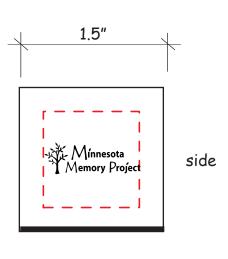

Order#: 125830

**Product:** Mind Teaser Puzzles

Item #: 1364-308133

Imprint Method: Screen Print on the Side - Black