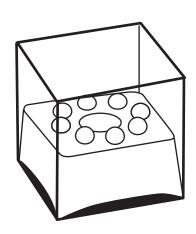

Order#: 125830

**Product:** Mind Teaser Puzzles

Item #: 1364-308133

Imprint Method: Screen Print on the Side - Black