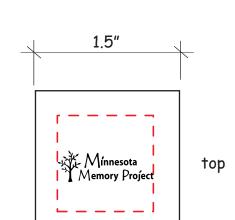

Order#: 125830

**Product:** Mind Teaser Puzzles

Item #: 1364-308133

Imprint Method: Screen Print on the Side - Black