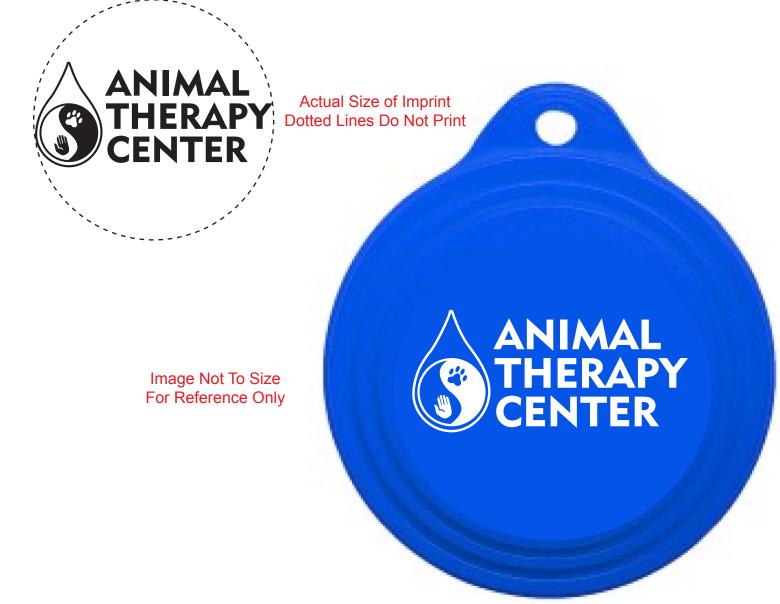

Order#: 125829 Product: Pet Food Cover - Blue Item #: 1098-102811 Imprint Method: Screen on the Cover Only - White