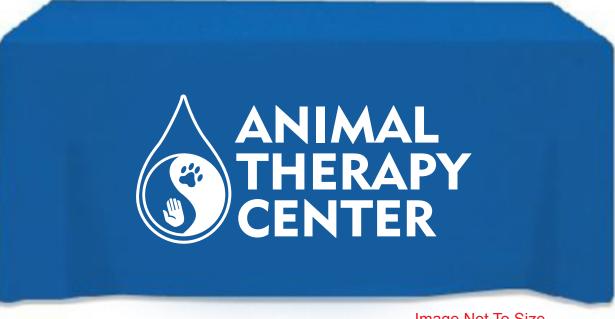

Order#: 125829 Product: Fitted 3-sided Table Cover-6 Foot Table - Royal Item #: 1118-306456 Imprint Method: Screen Print on the Front - White

eProof

15% of Actual Size Actual Imprint Area 34"w x 22"h

### Image Not To Size For Reference Only