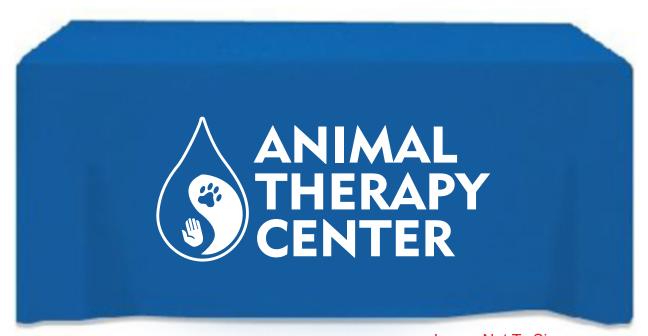

CAREFULLY REVIEW THE ARTWORK ATTACHED.

Order#: 125829

**Product:** Fitted 3-sided Table Cover-6 Foot Table - Royal

**Item #**: 1118-306456

Imprint Method: Screen Print on the Front - White

15% of Actual Size Actual Imprint Area 34"w x 22"h

## \*\*\*IMPORTANT INFORMATION\*\*\* (PLEASE READ)

Please proof carefully for spelling errors, omissions, and layout accuracy. It is your responsibility to correct any errors. Garrett Specialties assumes no responsibility for errors after a proof has been authorized to print. Please note changes or revisions to your proof from your original instructions may cause revision in your ship date. Delays in paper proof approval also may require a change in your schedule ship dates. Occasionally, some fax machines may distort the image. Please pay close attention to numbers.

It is imperative that you view your e-proof and submit your approval and/or changes promptly to maintain your anticipated delivery date.

Please keep in mind that this virtual proof is not a printed sample of your artwork on our product. The size and placement of the artwork may vary from this proof when actually printed on the product. Carefully review the attached proof for verification of copy & layout.

Due to inherent technical differences in color monitors, the imprint colors and product colors depicted in the attached proof will not resemble those in the final product. We make every effort to match requested custom colors, but cannot guarantee a 100% exact match. Imprints are applied using pad or screen inks. These inks are hand mixed as close as possible to the requested color but may vary 2 to 4 shades. For this reason an exact PMS match cannot be guaranteed. Your order is ON HOLD until we receive an approval from you in reference to your artwork.