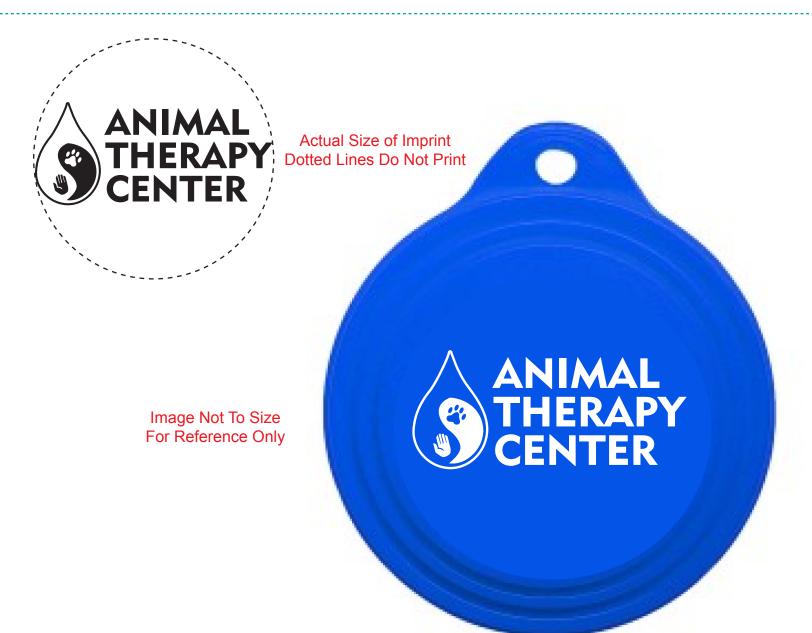

CAREFULLY REVIEW THE ARTWORK ATTACHED.

Order#: 125829

Product: Pet Food Cover - Blue

**Item #**: 1098-102811

Imprint Method: Screen on the Cover Only - White

## \*\*\*IMPORTANT INFORMATION\*\*\* (PLEASE READ)

Please proof carefully for spelling errors, omissions, and layout accuracy. It is your responsibility to correct any errors. Garrett Specialties assumes no responsibility for errors after a proof has been authorized to print. Please note changes or revisions to your proof from your original instructions may cause revision in your ship date. Delays in paper proof approval also may require a change in your schedule ship dates. Occasionally, some fax machines may distort the image. Please pay close attention to numbers.

It is imperative that you view your e-proof and submit your approval and/or changes promptly to maintain your anticipated delivery date.

Please keep in mind that this virtual proof is not a printed sample of your artwork on our product. The size and placement of the artwork may vary from this proof when actually printed on the product. Carefully review the attached proof for verification of copy & layout.

Due to inherent technical differences in color monitors, the imprint colors and product colors depicted in the attached proof will not resemble those in the final product. We make every effort to match requested custom colors, but cannot guarantee a 100% exact match. Imprints are applied using pad or screen inks. These inks are hand mixed as close as possible to the requested color but may vary 2 to 4 shades. For this reason an exact PMS match cannot be guaranteed. Your order is ON HOLD until we receive an approval from you in reference to your artwork.