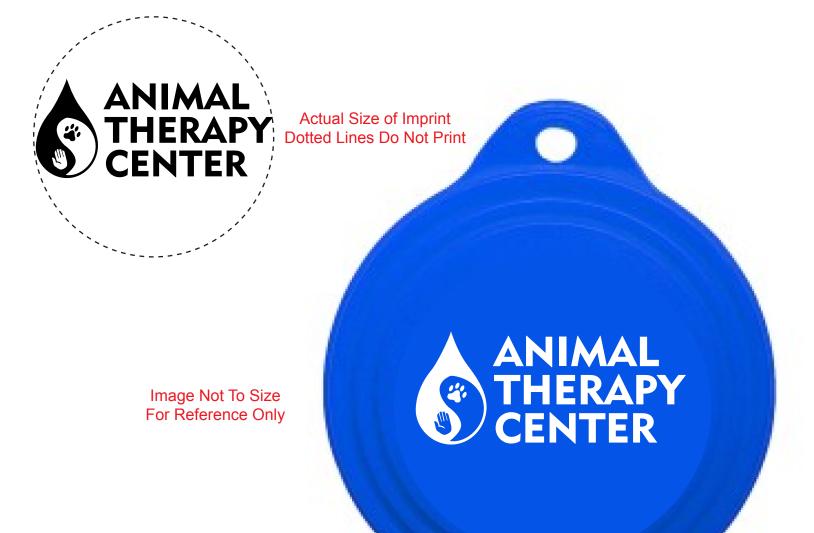

CAREFULLY REVIEW THE ARTWORK ATTACHED.

Order#: 125829

Product: Pet Food Cover - Blue

**Item #**: 1098-102811

Imprint Method: Screen on the Cover Only - White

## \*\*\*IMPORTANT INFORMATION\*\*\* (PLEASE READ)

Please proof carefully for spelling errors, omissions, and layout accuracy. It is your responsibility to correct any errors. Garrett Specialties assumes no responsibility for errors after a proof has been authorized to print. Please note changes or revisions to your proof from your original instructions may cause revision in your ship date. Delays in paper proof approval also may require a change in your schedule ship dates. Occasionally, some fax machines may distort the image. Please pay close attention to numbers.

It is imperative that you view your e-proof and submit your approval and/or changes promptly to maintain your anticipated delivery date.

Please keep in mind that this virtual proof is not a printed sample of your artwork on our product. The size and placement of the artwork may vary from this proof when actually printed on the product. Carefully review the attached proof for verification of copy & layout.

Due to inherent technical differences in color monitors, the imprint colors and product colors depicted in the attached proof will not resemble those in the final product. We make every effort to match requested custom colors, but cannot guarantee a 100% exact match. Imprints are applied using pad or screen inks. These inks are hand mixed as close as possible to the requested color but may vary 2 to 4 shades. For this reason an exact PMS match cannot be guaranteed. Your order is ON HOLD until we receive an approval from you in reference to your artwork.