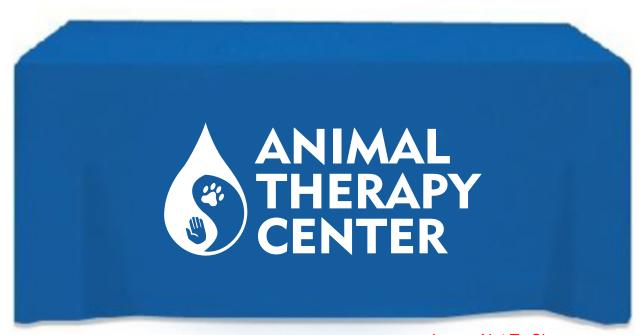

CAREFULLY REVIEW THE ARTWORK ATTACHED.

Order#: 125829

**Product:** Fitted 3-sided Table Cover-6 Foot Table - Royal

Item #: 1118-306456

Imprint Method: Screen Print on the Front - White

15% of Actual Size Actual Imprint Area 34"w x 22"h

Image Not To Size For Reference Only

## \*\*\*IMPORTANT INFORMATION\*\*\* (PLEASE READ)

Please proof carefully for spelling errors, omissions, and layout accuracy. It is your responsibility to correct any errors. Garrett Specialties assumes no responsibility for errors after a proof has been authorized to print. Please note changes or revisions to your proof from your original instructions may cause revision in your ship date. Delays in paper proof approval also may require a change in your schedule ship dates. Occasionally, some fax machines may distort the image. Please pay close attention to numbers.

It is imperative that you view your e-proof and submit your approval and/or changes promptly to maintain your anticipated delivery date.

Please keep in mind that this virtual proof is not a printed sample of your artwork on our product. The size and placement of the artwork may vary from this proof when actually printed on the product. Carefully review the attached proof for verification of copy & layout.

Due to inherent technical differences in color monitors, the imprint colors and product colors depicted in the attached proof will not resemble those in the final product. We make every effort to match requested custom colors, but cannot guarantee a 100% exact match. Imprints are applied using pad or screen inks. These inks are hand mixed as close as possible to the requested color but may vary 2 to 4 shades. For this reason an exact PMS match cannot be guaranteed. Your order is ON HOLD until we receive an approval from you in reference to your artwork.