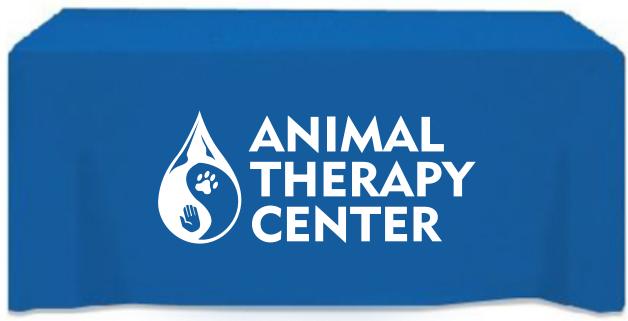

CAREFULLY REVIEW THE ARTWORK ATTACHED.

Order#: 125829

Product: Fitted 3-sided Table Cover-6 Foot Table - Royal

Item #: 1118-306456

Imprint Method: Screen Print on the Front - White

15% of Actual Size Actual Imprint Area 34"w x 22"h

Image Not To Size For Reference Only

## \*\*\*IMPORTANT INFORMATION\*\*\* (PLEASE READ)

Please proof carefully for spelling errors, omissions, and layout accuracy. It is your responsibility to correct any errors. Garrett Specialties assumes no responsibility for errors after a proof has been authorized to print. Please note changes or revisions to your proof from your original instructions may cause revision in your ship date. Delays in paper proof approval also may require a change in your schedule ship dates. Occasionally, some fax machines may distort the image. Please pay close attention to numbers.

It is imperative that you view your e-proof and submit your approval and/or changes promptly to maintain your anticipated delivery date.

Please keep in mind that this virtual proof is not a printed sample of your artwork on our product. The size and placement of the artwork may vary from this proof when actually printed on the product. Carefully review the attached proof for verification of copy & layout.

Due to inherent technical differences in color monitors, the imprint colors and product colors depicted in the attached proof will not resemble those in the final product. We make every effort to match requested custom colors, but cannot guarantee a 100% exact match. Imprints are applied using pad or screen inks. These inks are hand mixed as close as possible to the requested color but may vary 2 to 4 shades. For this reason an exact PMS match cannot be guaranteed. Your order is ON HOLD until we receive an approval from you in reference to your artwork.