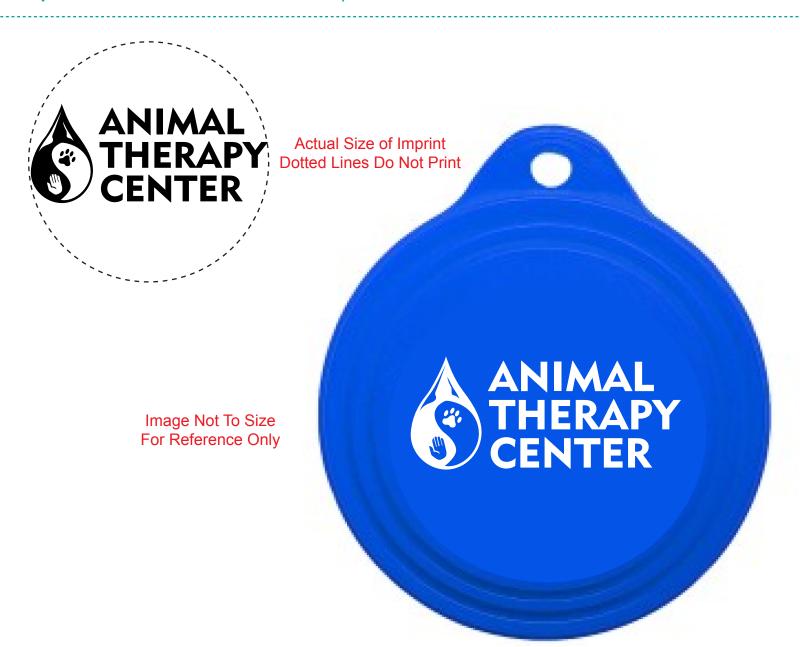

CAREFULLY REVIEW THE ARTWORK ATTACHED.

Order#: 125829

Product: Pet Food Cover - Blue

**Item #**: 1098-102811

Imprint Method: Screen on the Cover Only - White

## \*\*\*IMPORTANT INFORMATION\*\*\* (PLEASE READ)

Please proof carefully for spelling errors, omissions, and layout accuracy. It is your responsibility to correct any errors. Garrett Specialties assumes no responsibility for errors after a proof has been authorized to print. Please note changes or revisions to your proof from your original instructions may cause revision in your ship date. Delays in paper proof approval also may require a change in your schedule ship dates. Occasionally, some fax machines may distort the image. Please pay close attention to numbers.

It is imperative that you view your e-proof and submit your approval and/or changes promptly to maintain your anticipated delivery date.

Please keep in mind that this virtual proof is not a printed sample of your artwork on our product. The size and placement of the artwork may vary from this proof when actually printed on the product. Carefully review the attached proof for verification of copy & layout.

Due to inherent technical differences in color monitors, the imprint colors and product colors depicted in the attached proof will not resemble those in the final product. We make every effort to match requested custom colors, but cannot guarantee a 100% exact match. Imprints are applied using pad or screen inks. These inks are hand mixed as close as possible to the requested color but may vary 2 to 4 shades. For this reason an exact PMS match cannot be guaranteed. Your order is ON HOLD until we receive an approval from you in reference to your artwork.