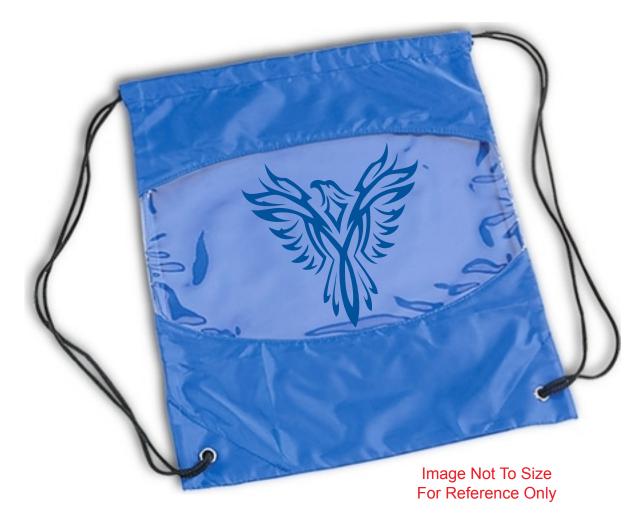

CAREFULLY REVIEW THE ARTWORK ATTACHED.

Order#: 125826

Product: Clear-View Drawstring Backpack - Blue

Item #: 1097-301884

Imprint Method: Screen Print on the Front Side (On Clear Panel) - Med. Blue 287

It is imperative that you view your e-proof and submit your approval and/or changes promptly to maintain your anticipated delivery date.

Please keep in mind that this virtual proof is not a printed sample of your artwork on our product. The size and placement of the artwork may vary from this proof when actually printed on the product. Carefully review the attached proof for verification of copy & layout.