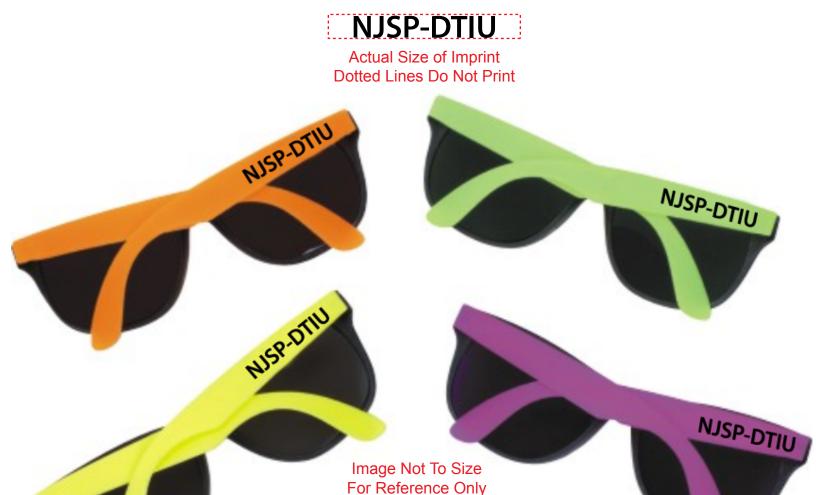

CAREFULLY REVIEW THE ARTWORK ATTACHED.

Order#: 125824

**Product:** Sunglasses - Assorted

Item #: 1280-301130

Imprint Method: Pad Print on the Ear Piece - Black

Due to inherent technical differences in color monitors, the imprint colors and product colors depicted in the attached proof will not resemble those in the final product. We make every effort to match requested custom colors, but cannot guarantee a 100% exact match. Imprints are applied using pad or screen inks. These inks are hand mixed as close as possible to the requested color but may vary 2 to 4 shades. For this reason an exact PMS match cannot be guaranteed. Your order is ON HOLD until we receive an approval from you in reference to your artwork.